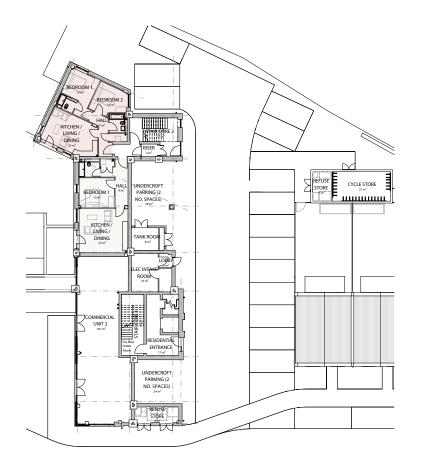

## THE CHOCOLATE FACTORY

THE CHOCOLATE FACTORY FLOOR PLANS BLOCK B

MASTER PLAN

1 BEDROOM

2 BEDROOM

**GROUND FLOOR** 

Ν

\*\*\* Where possible measurements have been taken from the central point of the room