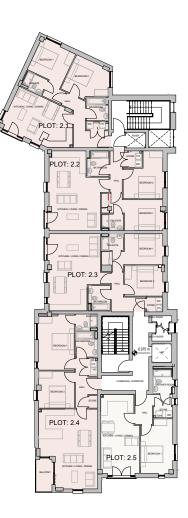

\*\*\* The listed dimensions are indicative and are for reference only.

1 BEDROOM

2 BEDROOM

SECOND FLOOR PLOTS 2.1 - 2.5

Ν

\*\*\* Where possible measurements have been taken from the central point of the room \*\*\* The listed dimensions are indicative and are for reference only.