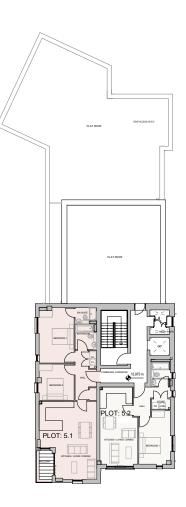

1 BEDROOM

2 BEDROOM

FIFTH FLOOR PLOTS 5.1 - 5.2

Ν

\*\*\* Where possible measurements have been taken from the central point of the room \*\*\* The listed dimensions are indicative and are for reference only.