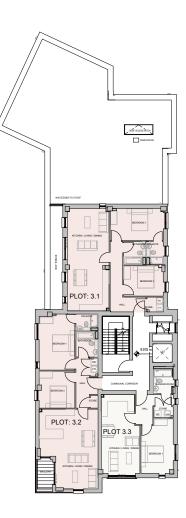

1 BEDROOM

2 BEDROOM

THIRD FLOOR PLOTS 3.1 - 3.3

Ν

\*\*\* Where possible measurements have been taken from the central point of the room \*\*\* The listed dimensions are indicative and are for reference only.