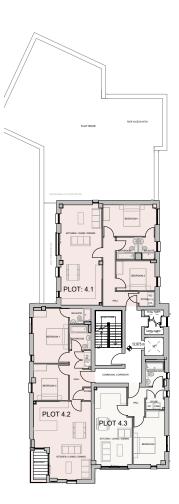

1 BEDROOM

2 BEDROOM

FOURTH FLOOR PLOTS 4.1 - 4.3

Ν

\*\*\* Where possible measurements have been taken from the central point of the room \*\*\* The listed dimensions are indicative and are for reference only.