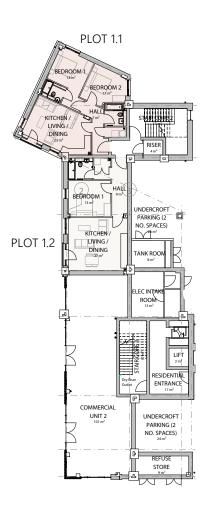

\*\*\* The listed dimensions are indicative and are for reference only.

1 BEDROOM

2 BEDROOM

FIRST FLOOR PLOTS 1.1 - 1.2

Ν

 $^{\star\star\star}$  Where possible measurements have been taken from the central point of the room