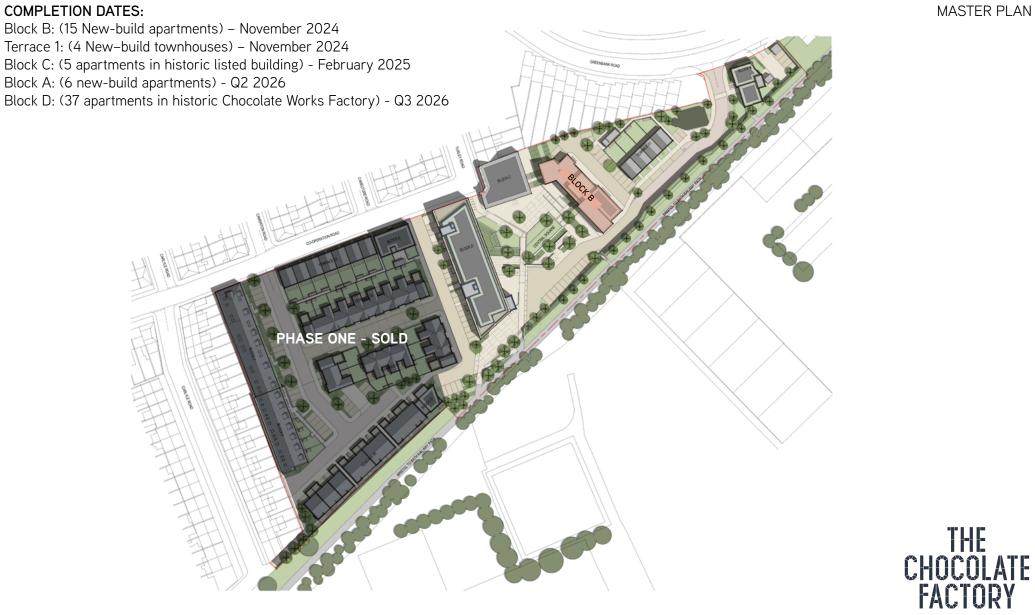

## THE CHOCOLATE FACTORY

THE CHOCOLATE FACTORY FLOOR PLANS BLOCK B

MASTER PLAN

1 BEDROOM

2 BEDROOM

**GROUND FLOOR** 

Ν

\*\*\* Where possible measurements have been taken from the central point of the room